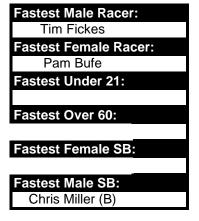

## Apple Mountain Adult Race League Individual Results

| Name               | Team            | Bib No. | Run #1 | Run #2 | Combined | Hndcp Pts. | Medal    |
|--------------------|-----------------|---------|--------|--------|----------|------------|----------|
| Tim Fickes         | Northern Lites  | 301     | :11.75 | :11.66 | :23.41   | 8          | Platinum |
| Josh Spinney       | Northern Lites  | 385     | :11.69 | :11.74 | :23.43   | 7          | Gold +   |
| Tony Provenzano    | Northern Lites  | 372     | :12.18 | :12.16 | :24.34   | 6          | Gold     |
| Pam Bufe           | Apple/Renegades | 220     | :12.23 | :12.13 | :24.36   | 7          | Gold +   |
| Jon Hirschenberger | Apple/Renegades | 165     | :12.33 | :12.22 | :24.55   | 6          | Gold     |
| Jon Homan          | Northern Lites  | 388     | :12.34 | :12.22 | :24.56   | 6          | Gold     |
| Steve Salesky      | Northern Lites  | 310     | :14.80 | :11.90 | :26.70   | 5          | Silver + |
| Paul Wellman       | Northern Lites  | 321     | :13.62 | :13.45 | :27.07   | 4          | Silver   |
| Kerrie Spinney     | Northern Lites  | 390     | :14.70 | :13.71 | :28.41   | 4          | Silver   |
| Chris Miller (B)   | Patroler's      | 455     | :15.06 | :14.80 | :29.86   | 5          | Silver + |
| Steve Provencher   | Northern Lites  | 324     | :15.35 | :15.55 | :30.90   | 2          | Bronze   |

## Apple Mountain Adult Race League Team Results

| Name               | Team            | Bib No. | Run #1 | Run #2 | Combined | Hndcp Pts. | Bonus |
|--------------------|-----------------|---------|--------|--------|----------|------------|-------|
| Chris Miller (B)   | Patroler's      | 455     | :15.06 | :14.80 | :29.86   | 5          | 0.5   |
| Tim Fickes         | Northern Lites  | 301     | :11.75 | :11.66 | :23.41   | 8          | 0.5   |
| Josh Spinney       | Northern Lites  | 385     | :11.69 | :11.74 | :23.43   | 7          |       |
| Tony Provenzano    | Northern Lites  | 372     | :12.18 | :12.16 | :24.34   | 6          |       |
| Jon Homan          | Northern Lites  | 388     | :12.34 | :12.22 | :24.56   | 6          |       |
| Steve Salesky      | Northern Lites  | 310     | :14.80 | :11.90 | :26.70   | 5          |       |
| Paul Wellman       | Northern Lites  | 321     | :13.62 | :13.45 | :27.07   | 4          |       |
| Kerrie Spinney     | Northern Lites  | 390     | :14.70 | :13.71 | :28.41   | 4          |       |
| Steve Provencher   | Northern Lites  | 324     | :15.35 | :15.55 | :30.90   | 2          |       |
| Pam Bufe           | Apple/Renegades | 220     | :12.23 | :12.13 | :24.36   | 7          | 0.5   |
| Jon Hirschenberger | Apple/Renegades | 165     | :12.33 | :12.22 | :24.55   | 6          |       |